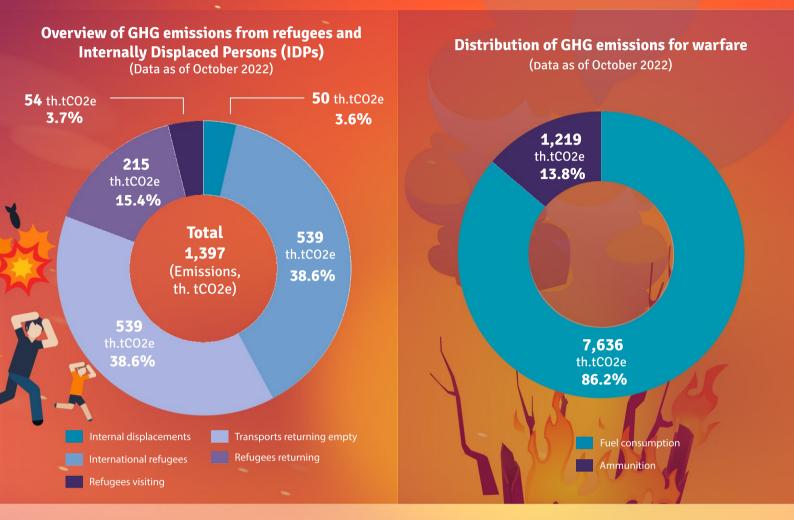

Source: Lennard de Klerk, Anatolii Shmurak, Olga Gassan-Zade, Mykola Shlapak, Kyryl Tomliak, and Adriaan Korthuis, 2022, Climate Damage Caused by Russia's War in Ukraine by Initiative on GHG accounting of war, https://climatefocus.com/wp-content/uploads/2022/11/ClimateDamageinUkraine.pdf

Tables, figures, infographics reproduced with permission.

For more NTS Fast Facts please visit www.rsis.edu.sg/research/nts-centre/centre-resourcescnts/nts-fast-facts