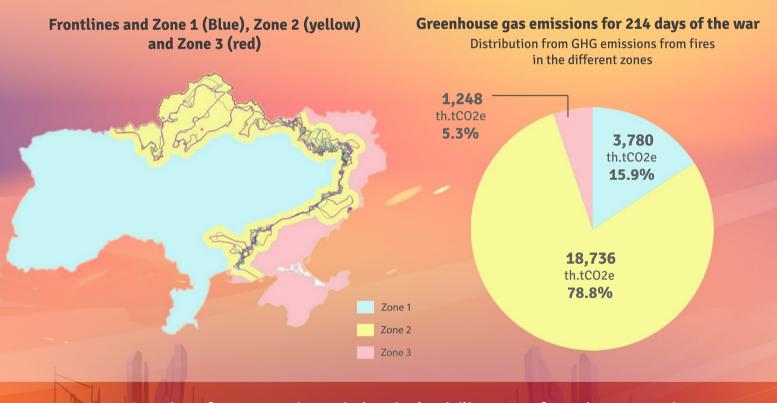

Source: Lennard de Klerk, Anatolii Shmurak, Olga Gassan-Zade, Mykola Shlapak, Kyryl Tomliak, and Adriaan Korthuis, 2022, Climate Damage Caused by Russia's War in Ukraine by Initiative on GHG accounting of war, https://climatefocus.com/wp-content/uploads/2022/11/ClimateDamageinUkraine.pdf

Tables, figures, infographics reproduced with permission.

For more NTS Fast Facts please visit www.rsis.edu.sg/research/nts-centre/centre-resourcescnts/nts-fast-facts